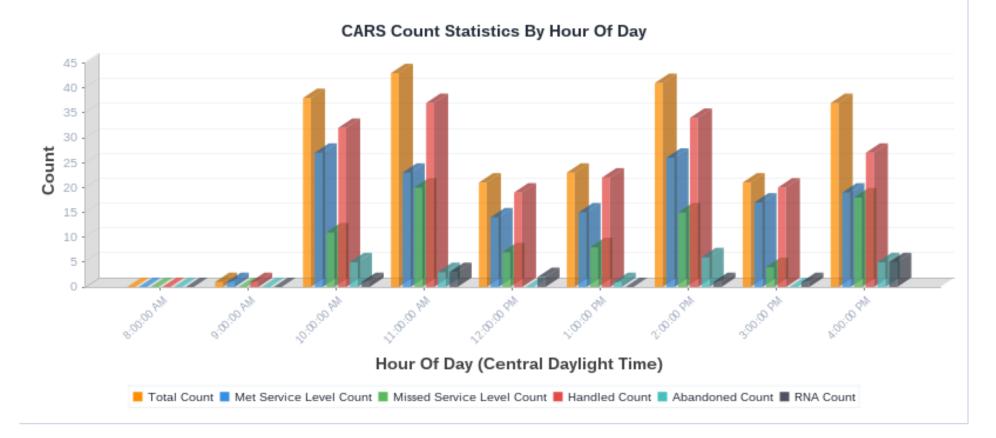

#### CSQ Name 8:00:00 AM 9:00:00 AM 10:00:00 AM 11:00:00 AM 12:00:00 PM 1:00:00 PM 2:00:00 PM 3:00:00 PM 4:00:00 PM **Total Count** CARS 0 1 38 43 21 23 41 21 37 Average Queue Time CARS 00:00:00 00:00:04 00:00:06 80:00:00 00:00:05 00:00:04 00:00:06 00:00:03 00:00:37 Abandoned Average Queue Time CARS 00:00:00 00:00:00 00:00:20 00:00:04 00:00:00 00:00:04 00:00:15 00:00:00 00:01:46 Met Service Level Percent CARS 0% 100% 71.05% 53.49% 66.67% 65.22% 80.95% 51.35% 63.41% **Missed Service Level Percent** CARS 0% 0% 28.95% 46.51% 33.33% 34.78% 36.59% 19.05% 48.65% Handled Percent CARS 0% 100% 84.21% 86.05% 90.48% 95.65% 82.93% 95.24% 72.97% **RNA** Percent CARS 2.63% 6.98% 9.52% 0% 2.44% 4.76% 0% 0% 13.51% Abandoned Percent CARS 0% 0% 0% 0% 13.16% 6.98% 4.35% 14.63% 13.51% Average Handle Time CARS 00:00:00 00:04:13 00:09:03 00:07:38 00:12:17 00:09:25 00:10:54 00:08:53 00:07:56

#### Hour Of Day Interval Table (8:00:00 AM - 4:00:00 PM Central Daylight Time)

# CSQ Time Period Graphs

CARS Count Statistics By Hour Of Day