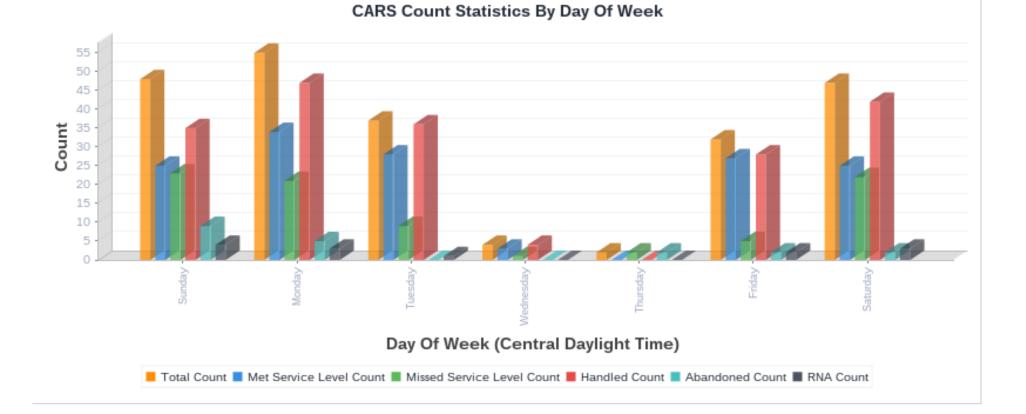

### Day Of Week Interval Table (Sunday - Saturday Central Daylight Time)

| CSQ Name                     | Sunday   | Monday   | Tuesday  | Wednesday | Thursday | Friday   | Saturday |  |  |  |  |
|------------------------------|----------|----------|----------|-----------|----------|----------|----------|--|--|--|--|
| Total Count                  |          |          |          |           |          |          |          |  |  |  |  |
| CARS                         | 48       | 55       | 37       | 4         | 2        | 32       | 47       |  |  |  |  |
| Average Queue Time           |          |          |          |           |          |          |          |  |  |  |  |
| CARS                         | 00:00:09 | 00:00:05 | 00:00:04 | 00:02:21  | 00:04:31 | 00:00:05 | 00:00:08 |  |  |  |  |
| Abandoned Average Queue Time |          |          |          |           |          |          |          |  |  |  |  |
| CARS                         | 00:00:16 | 00:00:08 | 00:00:00 | 00:00:00  | 00:04:31 | 00:00:02 | 00:00:01 |  |  |  |  |
| Met Service Level Percent    |          |          |          |           |          |          |          |  |  |  |  |
| CARS                         | 52.08%   | 61.82%   | 75.68%   | 75%       | 0%       | 84.38%   | 53.19%   |  |  |  |  |
| Missed Service Level Percent |          |          |          |           |          |          |          |  |  |  |  |
| CARS                         | 47.92%   | 38.18%   | 24.32%   | 25%       | 100%     | 15.63%   | 46.81%   |  |  |  |  |
| Handled Percent              |          |          |          |           |          |          |          |  |  |  |  |
| CARS                         | 72.92%   | 85.45%   | 97.3%    | 100%      | 0%       | 87.5%    | 89.36%   |  |  |  |  |
| RNA Percent                  |          |          |          |           |          |          |          |  |  |  |  |
| CARS                         | 8.33%    | 5.45%    | 2.7%     | 0%        | 0%       | 6.25%    | 6.38%    |  |  |  |  |
| Abandoned Percent            |          |          |          |           |          |          |          |  |  |  |  |
| CARS                         | 18.75%   | 9.09%    | 0%       | 0%        | 100%     | 6.25%    | 4.26%    |  |  |  |  |
| Average Handle Time          |          |          |          |           |          |          |          |  |  |  |  |

| CSQ Name | Sunday   | Monday   | Tuesday  | Wednesday | Thursday | Friday   | Saturday |
|----------|----------|----------|----------|-----------|----------|----------|----------|
| CARS     | 00:08:31 | 00:10:38 | 00:10:16 | 00:07:00  | 00:00:00 | 00:09:02 | 00:07:53 |

## CARS Count Statistics By Day Of Week